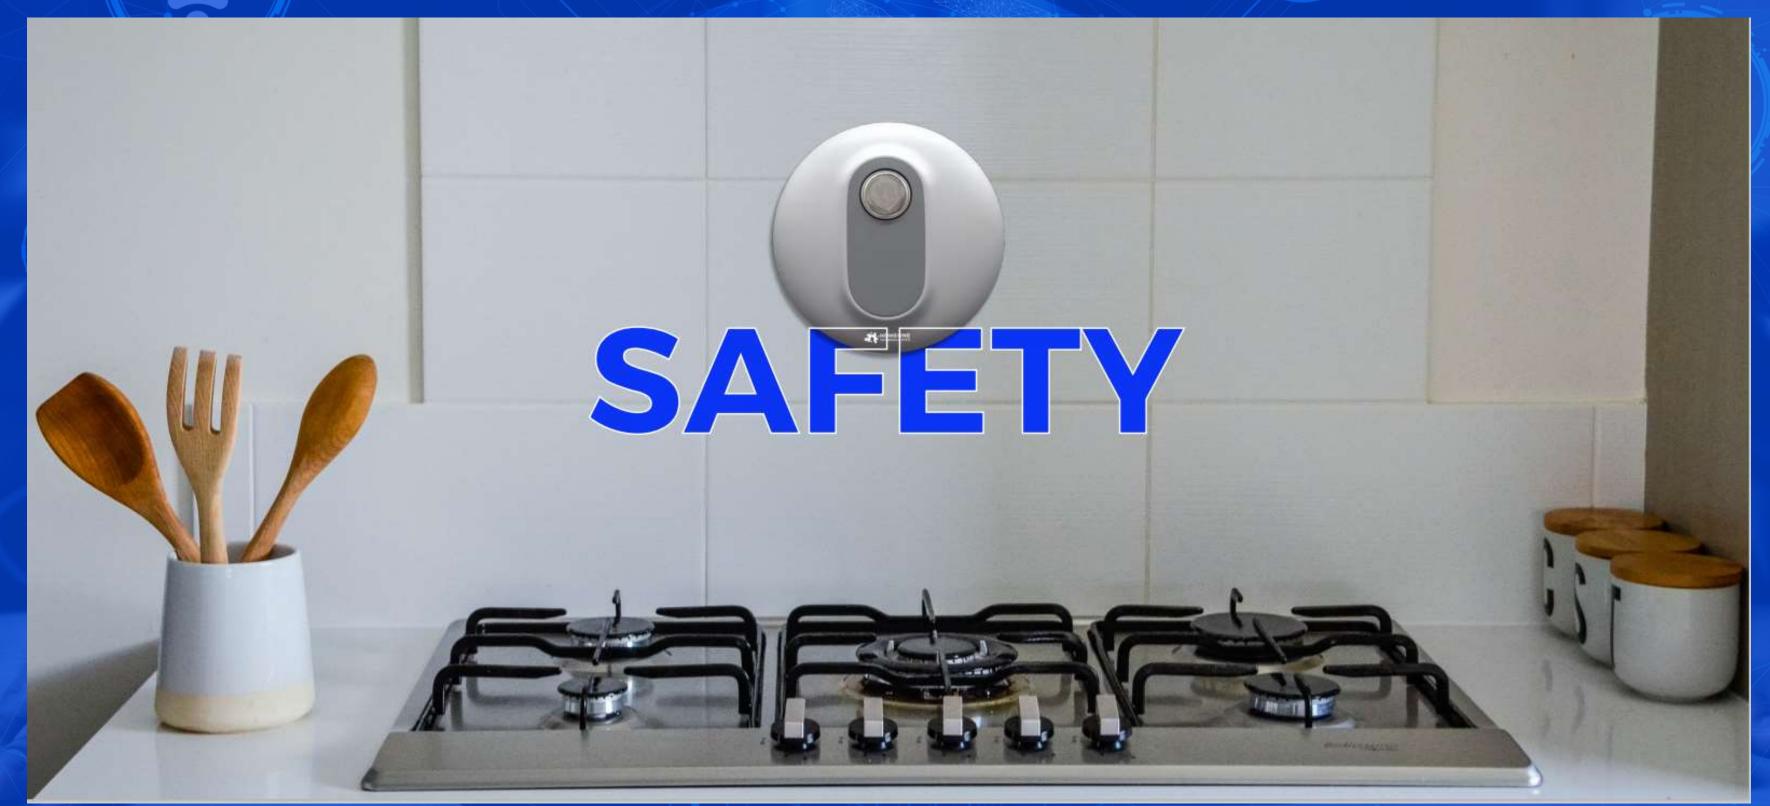

#### **SAFETY**

#### **HOME SAFETY**

Provides you with smart safety and protects from mishap.

Gas leak sensor & Smoke leak sensor rings an alarm on gas and smoke leakage. Inbuilt hooter which rings loud alarm. Wireless gas leak detector for home. Smart Device with smart sense technology which gives notification on the smartphones, also notifies on Alexa or Google Home.

**Gas Leak Detector** 