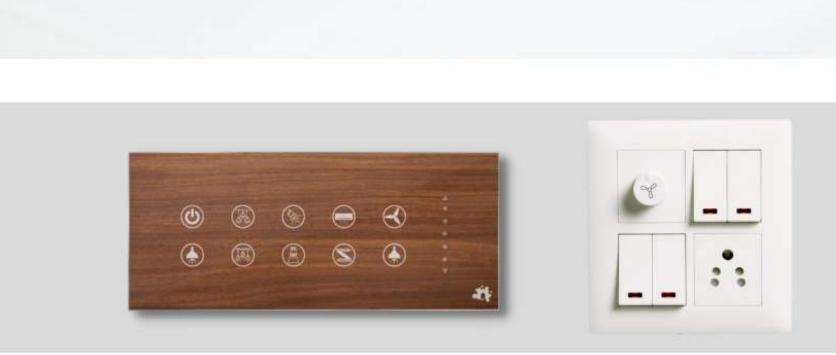

# SMART TOUCH SWITCHES

Homeone Smart Touch Switches, with their premium tempered glass facades, enhance the ambiance of any environment with their distinctive looks.

Ultra-responsive touch with backlit indications creates a premium elegance to your interior. Customizable module is available in multiple configurations that arrange together to serve your needs in lighting, dimming, fan speed control, curtain and blinds control, doorbells, and more, with mobile sync feature.

**Touch Switches** 