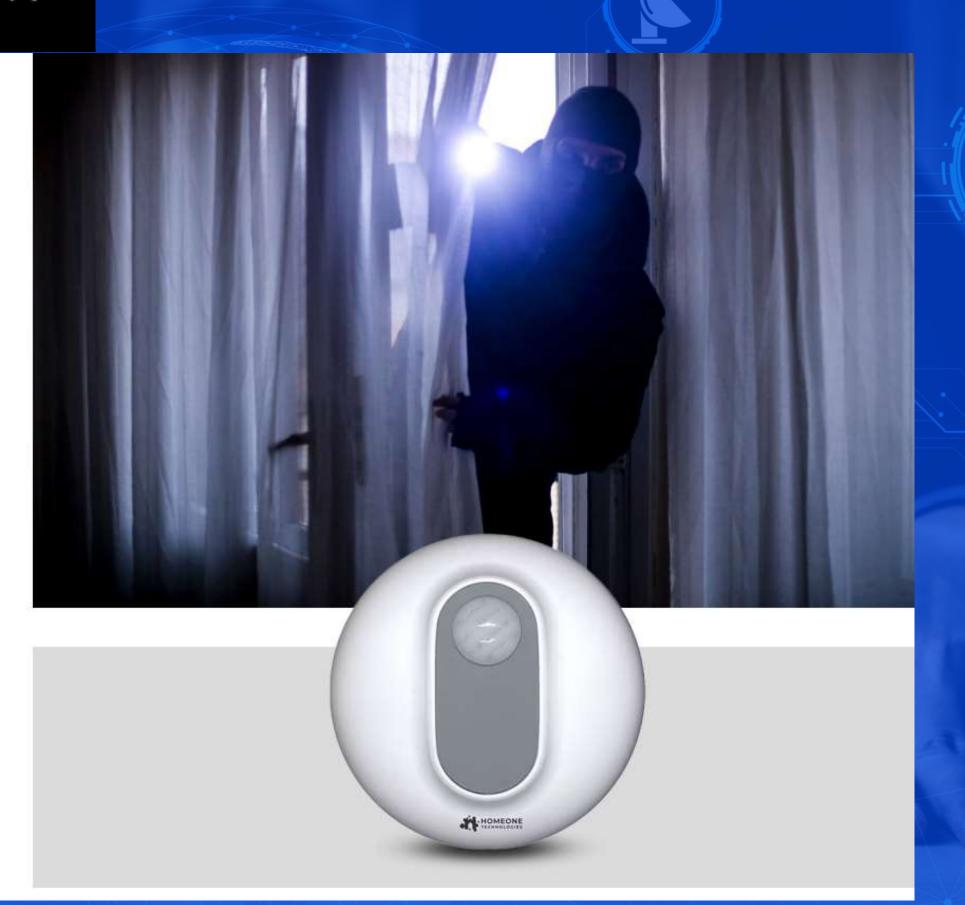

#### **SECURITY**

# INTRUSION DETECTOR

Our 3-in-one Smart Sense Sensor can detect Motion, control light and temperature. Apart from that it can also used a intrusion detector as it detects glass break, and door intrusion. If detects something, it notifies to your smartphone and trigger the security alarms.

**Smart Sense** 