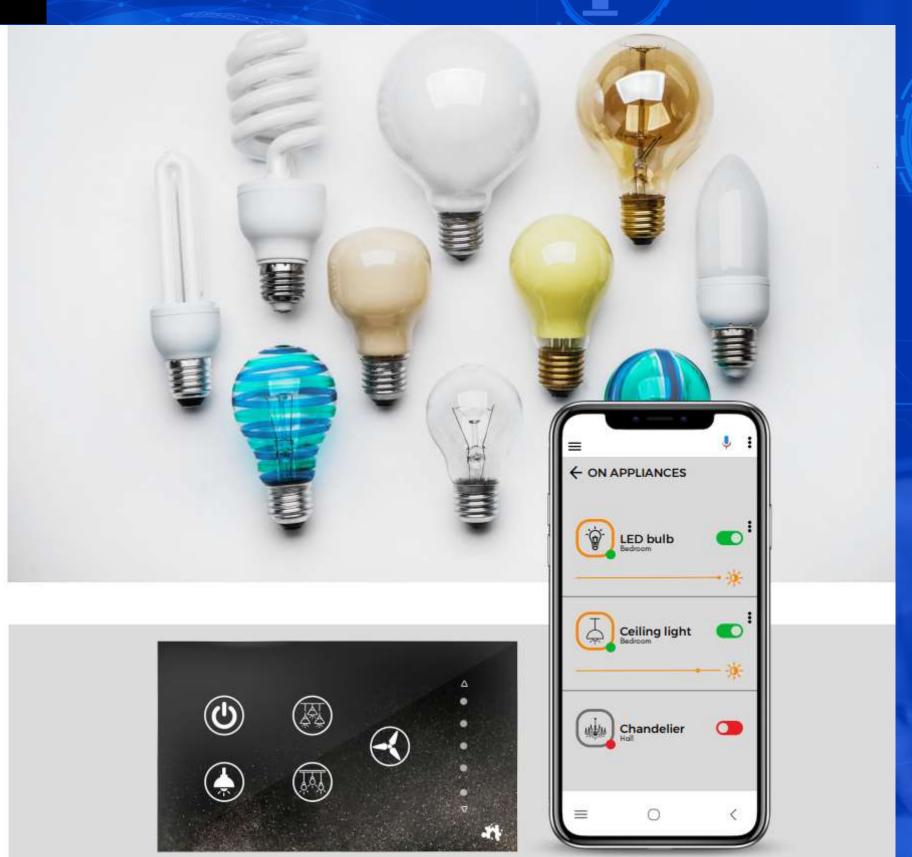

# FAN SPEED

The home which has existing switchboards with fan speed regulators can control the speed of the fan via Mobile App or Voice Control with our Smart Retrofit Modules.

Simultaneously, Smart Touch Switches also offer the same feature.

**App Experience** 

# DIMMING FEATURE

With Retrofit Module: CFL and Halogen lights can be turned On/Off, can control dim feature using mobile app with LED lights and Incandescent lights.

Simultaneously, Smart Touch Switches also offer the same feature.