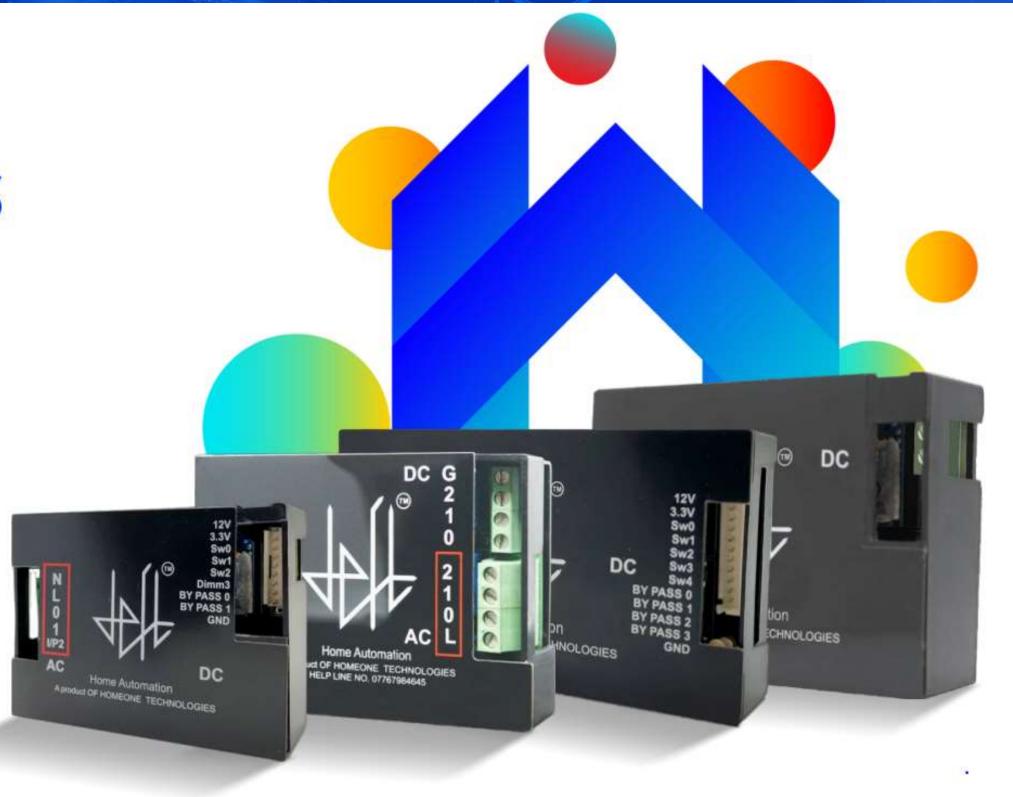

# SMART RETROFIT MODULES

Homeone Smart Retrofit Modules can convert your ordinary switches into smart switches where you can toggle ON/OFF operations via smartphone or voice.

Homeone offers a wide range of Retrofit modules as per your need. Easy to install in your existing switchboard without any need for wiring.

**Retrofit Modules** 