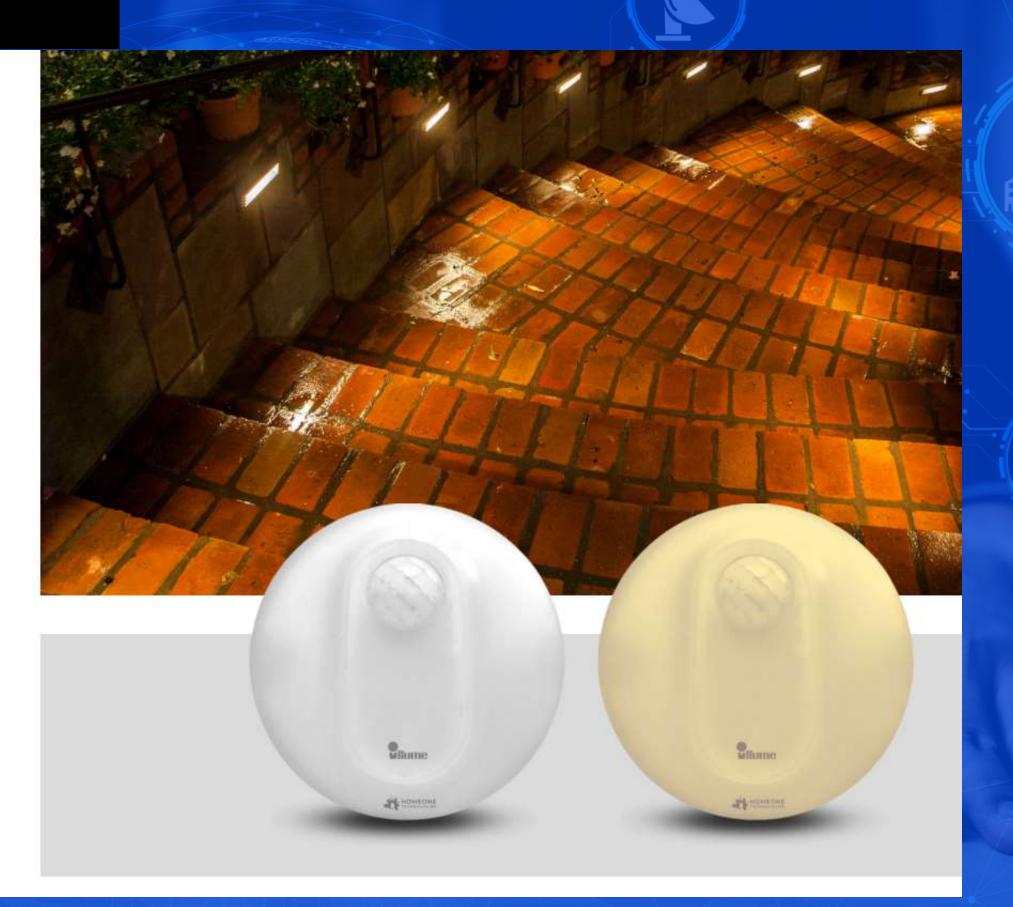

#### **EFFICIENCY**

# MOTION SENSOR LED'S

Our smart LED light helps you to detect your motion & automatically turns on/off Inbuilt LED lights and only works when detects human motion and negates any animal motion.

Motion sensor lights can be used to illuminate dark areas such as dark corridors, porch, decks, and backyards, allowing families to safely move through the most difficult spaces in the home.

Both battery operated and plug-n-play available.

**Motion Sensor LED Light** 