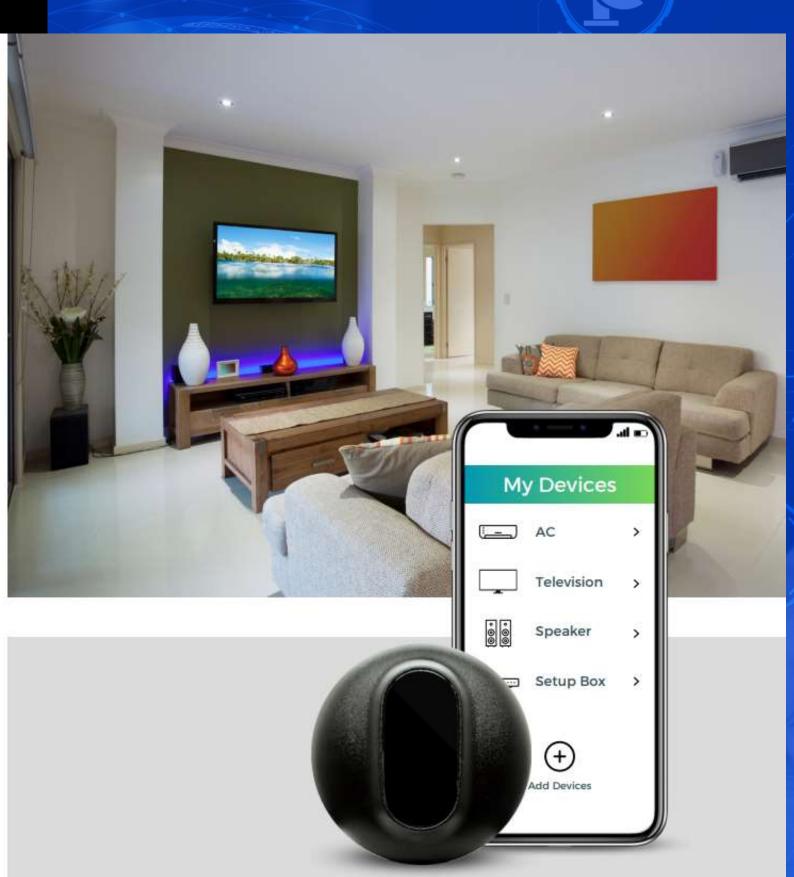

### IR CONTROLLER

A smart home technology which lets you control all your smart devices from your smartphones. Control your TV channel list, or the AC temperature, vibe with your favorite music and many more smart features. Lead a way to Smart Living with our Infrared Blaster.

**IR Blaster** 

### MOOD LIGHT CONTROLLER

A smart home technology which lets you control all your smart devices from your smartphones. Control your TV channel list, or the AC temperature, vibe with your favorite music and many more smart features. Lead a way to Smart Living with our Infrared Blaster.