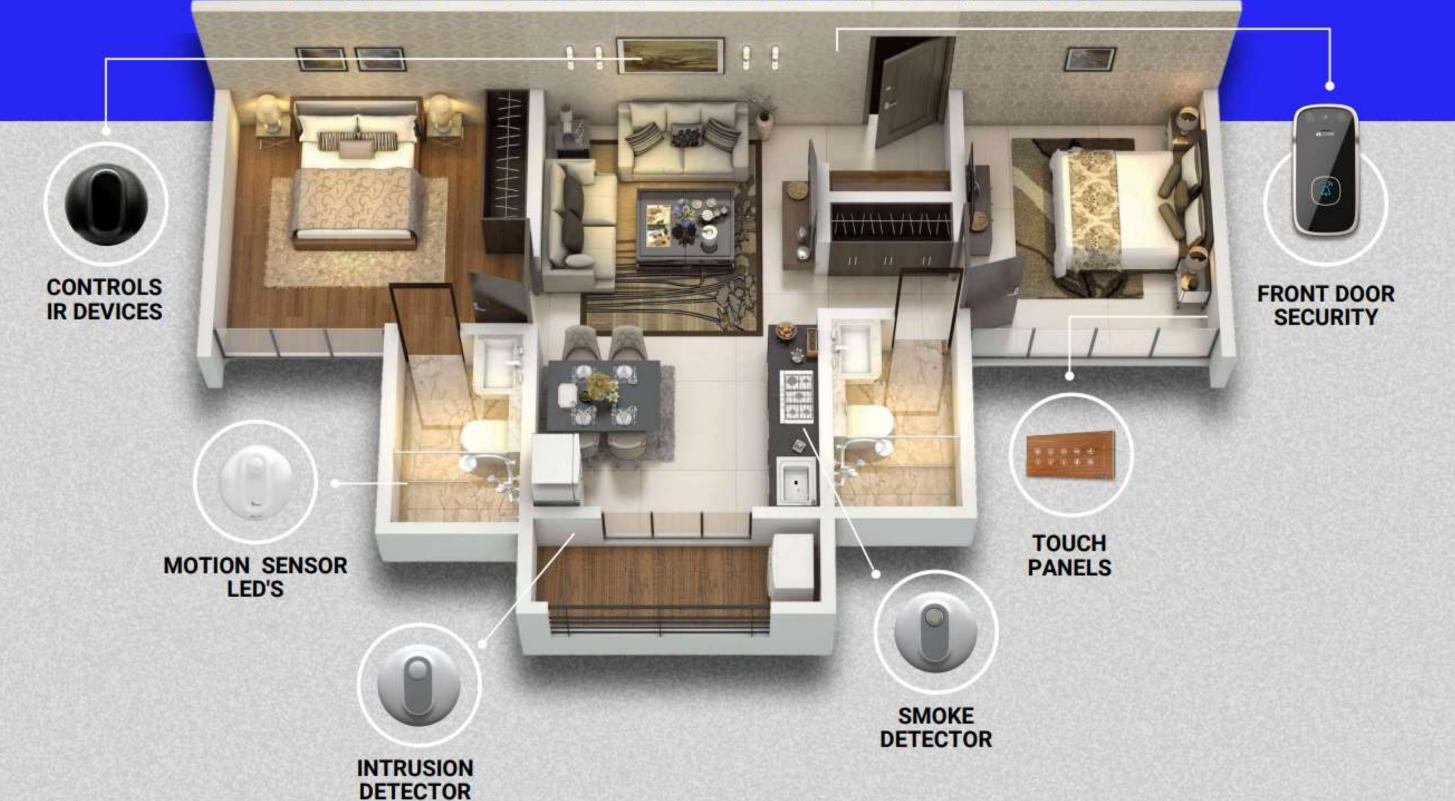

# INTRUSION DETECTOR

Our 3-in-one Smart Sense Sensor can detect Motion, control light and temperature. Apart from that it can also used a intrusion detector as it detects glass break, and door intrusion. If detects something, it notifies to your smartphone and trigger the security alarms.

**Smart Sense** 

# VIDEO DOOR PHONE

VDP is used for to know the visitor caller at the door. It's two-way audio visual. It's use to push the notifications. For the storage it's accessible from the mobile application in the SD card. And it's one key door unlock controlled through the mobile application.

**Video Door Phone** 

# MOTION SENSOR LED'S

Our smart LED light helps you to detect your motion & automatically turns on/off Inbuilt LED lights and only works when detects human motion and negates any animal motion.

Motion sensor lights can be used to illuminate dark areas such as dark corridors, porch, decks, and backyards, allowing families to safely move through the most difficult spaces in the home.

Both battery operated and plug-n-play available.

**Motion Sensor LED Light** 