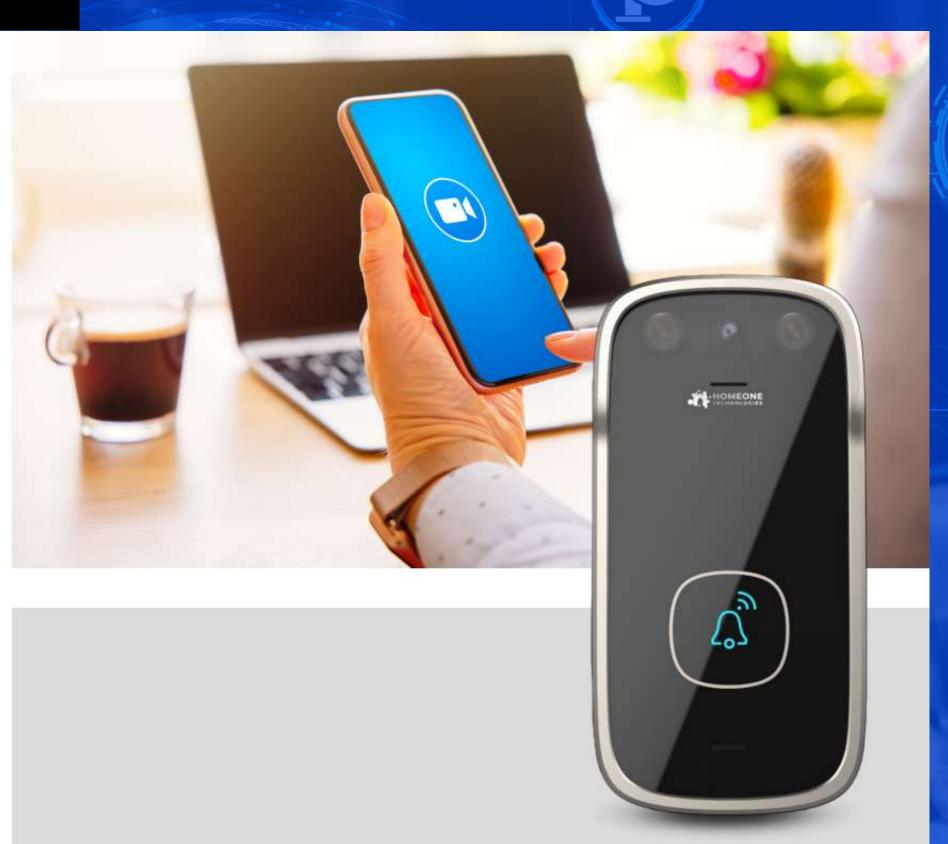

#### SECURITY

# VIDEO DOOR PHONE

VDP is used for to know the visitor caller at the door. It's two-way audio visual. It's use to push the notifications. For the storage it's accessible from the mobile application in the SD card. And it's one key door unlock controlled through the mobile application.

**Video Door Phone** 